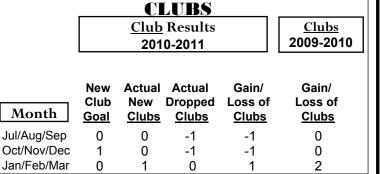

Totals

# 2010-2011 GMT Reports for District (or Undistricted) District 26 M6

-10

-20

-30

-40

Jul/Aug/Sep

Current Year

GMT: JOHN 'JACK' R FERGUSON Location: MISSOURI GMT CA: 1



# Club Results 2010-2011 Goal, New, Dropped, Gain/Loss 1.2 0.8 0.4 -0.4 -0.8 -1.2 Jul/Aug/Sep Oct/Nov/Dec Jan/Feb/Mar Goal Actual Dropped Gain Loss



## YTD Status Quo Clubs 2010-2011

Status Quo Clubs Compared to Status Quo Members

6
4
2
0
-2
-4
-6

Jul/Aug/Sep Oct/Nov/Dec Jan/Feb/Mar

Status Quo Clubs Total Status Quo Members

| <u> MEMBERSHIP</u> |                           |             |         |             |             |
|--------------------|---------------------------|-------------|---------|-------------|-------------|
|                    | <u>Membership</u> Results |             |         |             | Membership  |
|                    | 2010-2011                 |             |         |             | 2009-2010   |
|                    |                           |