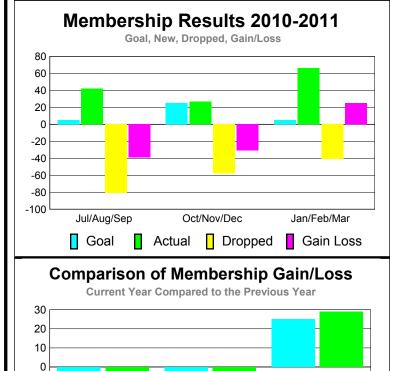

## YTD Status Quo Clubs 2010-2011

Status Quo Clubs Compared to Status Quo Members

6
4
2
0
-2
-4
-6

Jul/Aug/Sep Oct/Nov/Dec Jan/Feb/Mar

Status Quo Clubs Total Status Quo Members

| <u> MEMBERSHIP</u> |                           |             |         |             |             |
|--------------------|---------------------------|-------------|---------|-------------|-------------|
|                    | <u>Membership</u> Results |             |         |             | Membership  |
|                    | 2010-2011                 |             |         |             | 2009-2010   |
|                    |                           |             |         |             |             |
|                    | Net                       | Actual      | Actual  | Gain/       | Gain/       |
|                    | Memb                      | New         | Dropped | Loss of     | Loss of     |
| Month              | <u>Goal</u>               | <u>Memb</u> | Memb    | <u>Memb</u> | <u>Memb</u> |
| Jul/Aug/Sep        | 5                         | 42          | -81     | -39         | -12         |
| Oct/Nov/Dec        | 25                        | 27          | -58     | -31         | -3          |
| Jan/Feb/Mar        | 5                         | 66          | -41     | 25          | 29          |
| Totals             | 35                        | 135         | -180    | -45         | 14          |