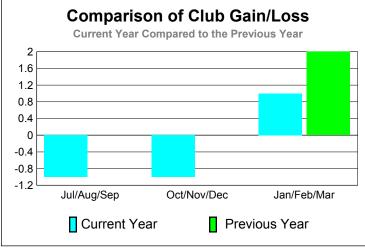

# 2010-2011 GMT Reports for District (or Undistricted) District 26 M6

-10

-20

-30

-40

Jul/Aug/Sep

Current Year

GMT: JOHN 'JACK' R FERGUSON Location: MISSOURI GMT CA: 1