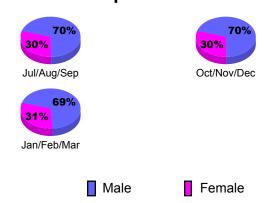

|                    | Net                       | Actual      | Actual  | Gain/       | Gain/       |
|                    | Memb                      | New         | Dropped | Loss of     | Loss of     |
| Month              | <u>Goal</u>               | <u>Memb</u> | Memb    | <u>Memb</u> | <u>Memb</u> |
| Jul/Aug/Sep        | 5                         | 42          | -81     | -39         | -12         |
| Oct/Nov/Dec        | 25                        | 27          | -58     | -31         | -3          |
| Jan/Feb/Mar        | 5                         | 66          | -41     | 25          | 29          |
| Totals             | 35                        | 135         | -180    | -45         | 14          |



# **Gender Comparison 2010-2011**

Oct/Nov/Dec

Jan/Feb/Mar

Previous Year